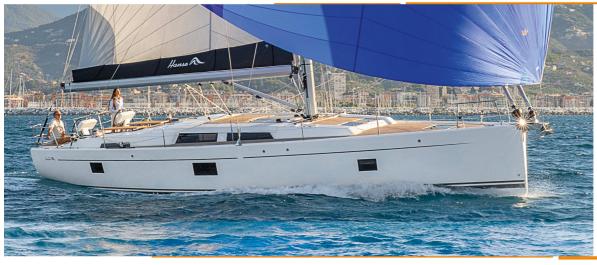

# PRICELIST& SPECIFICATION

| LOA<br>Hull length |                 | 15.55 m<br>14.93 m | 51'<br>49' |
|--------------------|-----------------|--------------------|------------|
| LWL                |                 | 13.54 m            | 44' 5"     |
| Beam               |                 | 4.75 m             | 15' 7"     |
| Draft              |                 |                    |            |
| shallow keel       |                 | 1.98 m             | 6' 6"      |
| L-keel, medium     |                 | 2.40 m             | 7' 10"     |
| Displacement       |                 |                    |            |
| shallow keel       | approx.         | 15.10 t            | 33,290 lbs |
| L-keel, medium     |                 | 14.70 t            | 32,408 lbs |
| Engine Diesel      |                 |                    |            |
| standard           | approx.         | 80.00 PS           | 80.00 hp   |
| Fuel tank          | approx.         | 280 I              | 74 gal     |
| Fresh water        | approx.         | 630 I              | 166 gal    |
| CE Certifcate      | A - 12          |                    |            |
| Design             | judel / vrolijk | & co               |            |
| Interior           | HanseYachts     | Design             |            |
|                    |                 |                    |            |

| Mast length above WL | approx. | 22.05 m               | 72' 4"      |
|----------------------|---------|-----------------------|-------------|
| Total sail area      | approx. | 117.80 m²             | 1,268 sq ft |
| Main sail            |         |                       |             |
| standard             | approx. | 66.50 m <sup>2</sup>  | 716 sq ft   |
| furling              | approx. | 58.70 m <sup>2</sup>  | 632 sq ft   |
| Self-tacking jib     | approx. | 51.30 m <sup>2</sup>  | 552 sq ft   |
| Gennaker             | approx. | 176.40 m <sup>2</sup> | 1,899 sq ft |
| Reacher              | approx. | 87.40 m <sup>2</sup>  | 941 sq ft   |