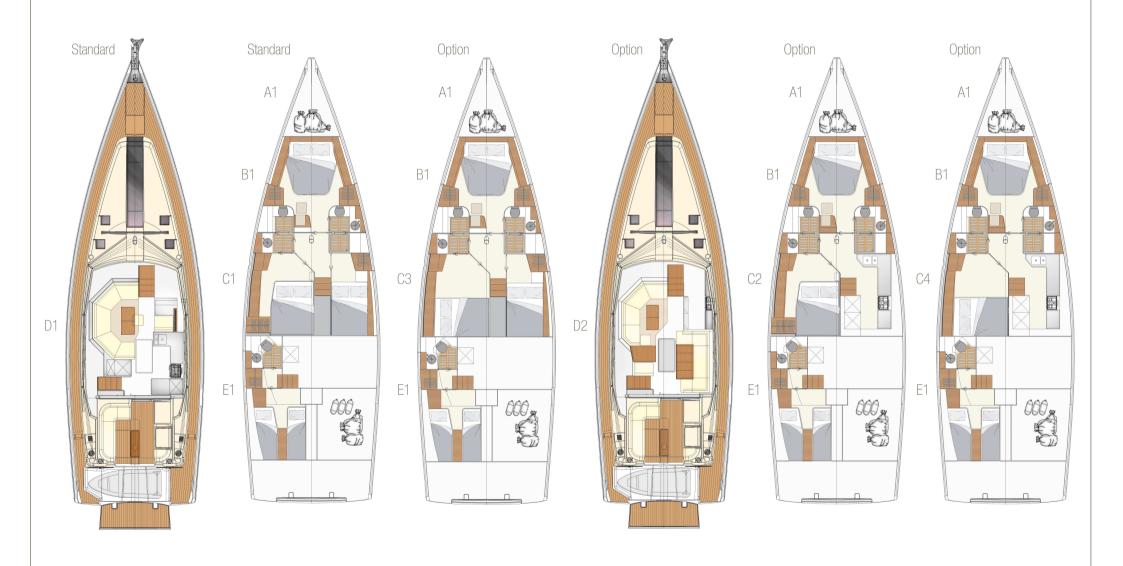

## deck- & interiorlayouts DS54

#### **LAYOUT & INTERIOR**

- · A1: Sail locker with extensive storage space
- · B1: Master cabin with island double berth, storage space and a head with separate shower stall
- C1: 2 guest cabins with VIP cabin on port incl.
   long. "Queen size" bed and separate head and guest cabin on stb with double berth (only with D1 layout)
- D1: Saloon with full functional U-galley and dining area on port chart table on stb
- E1: Aft cabin on port with locker and separate head and utility room on stb
- · 3-burner gas stove with oven, waste bin, 12 V fridge approx. 130 I, sink with mixing tab
- Interior furniture in high quality marine plywood, satin varnished