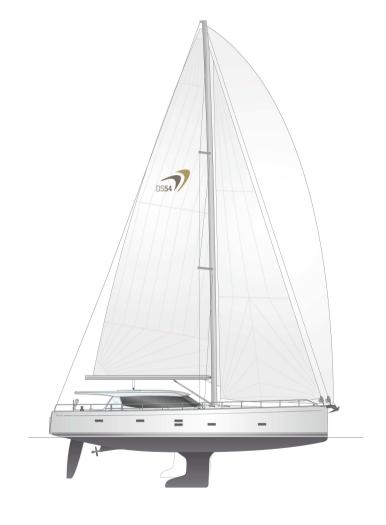

#### **RIG & SAILS**

- · Rig, anodized aluminium with electrical inmast furling system, kicker, standing and running rigging
- · Manual jib furler
- · Bimini with sliding mechanism (colour selection)
- · QUANTUM Blue Water Dacron sails full battened, main and jib